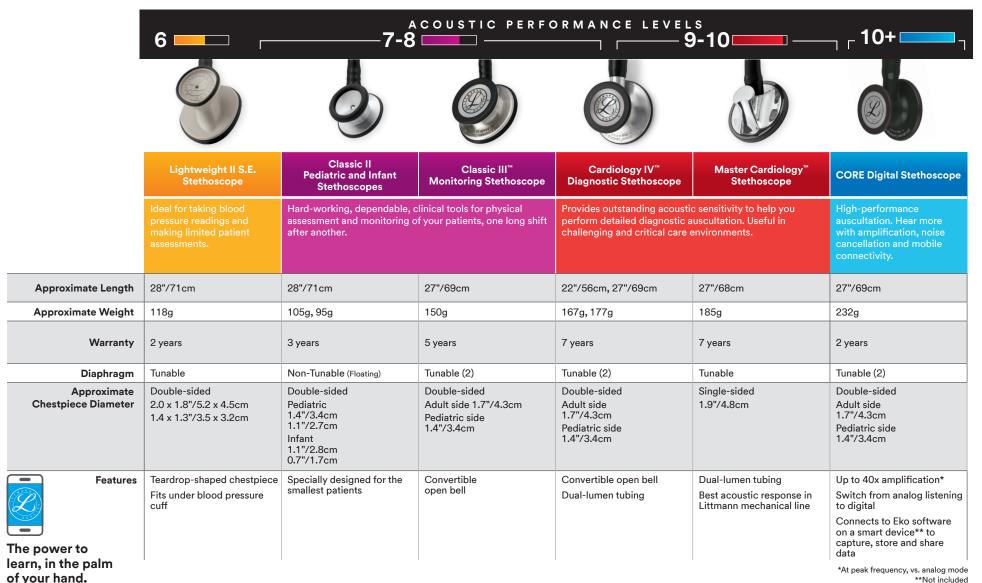

## Choose the right stethoscope to help you perform at your best.

3M<sup>™</sup> Littmann® Stethoscopes feature adjustable headsets with soft-sealing eartips. Select Littmann stethoscopes are designed with tunable technology to give you the ability to hear different frequency sounds by simply adjusting the pressure applied to the chestpiece. Get the reliable acoustic performance, high quality and comfort you need with a Littmann stethoscope.